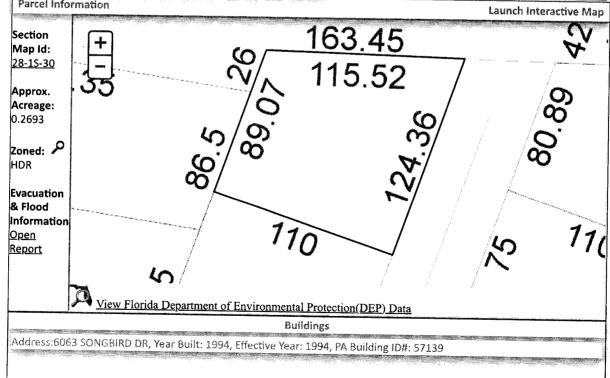

|                         |                |







9/23/2016 12:00:00 AM

The primary use of the assessment data is for the preparation of the current year tax roll. No responsibility or liability is assumed for inaccuracies or errors.

Last Updated:05/02/2023 (tc.6325)

Pam Childers
CLERK OF THE CIRCUIT COURT
ESCAMBIA COUNTY FLORIDA
INST# 2023036122 5/8/2023 9:43 AM
OFF REC BK: 8973 PG: 723 Doc Type: TDN

# NOTICE OF APPLICATION FOR TAX DEED

NOTICE IS HEREBY GIVEN, That ASSEMBLY TAX 36 LLC holder of Tax Certificate No. 01116, issued the 1st day of June, A.D., 2021 has filed same in my office and has made application for a tax deed to be issued thereon. Said certificate embraces the following described property in the County of Escambia, State of Florida, to wit:

LT 17 BLK B ROBIN'S RIDGE PB 15 P 6 OR 6401 P 480

SECTION 28, TOWNSH