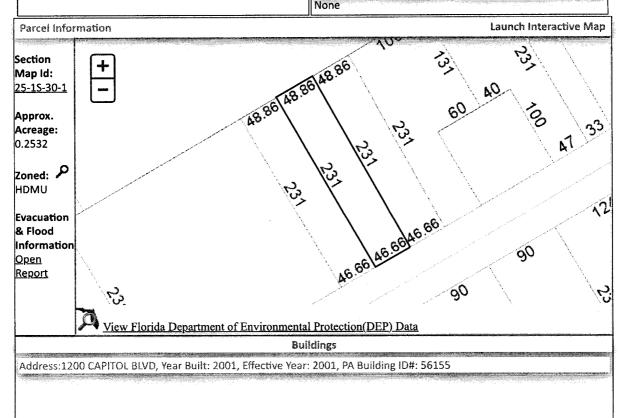

Line 14: Enter the total of Lines 8-13. Complete Lines 15-18, if applicable.

BEG AT SW COR LT 14 OLIVE HEIGHTS PB 2 P 69 S 90 DEG E ALG S LI OF LT BEING N R/W LI CAPITAL BLVD (66 FT R/W) 46 66/100 FT FOR POB CONT S 90 DEG E ALG S LI 46 66/100 FT N 00 DEG 04 MIN 30 SEC E 130 FT N 02 DEG 33 MIN 29 SEC E 101 10/100 FT TO N LI OF LT 14 N 90 DEG W ALG N LI 48 86/100 FT S 01 DEG 18 MIN 42 SEC W 101 03/100 FT S 0 DEG 04 MIN 30 SEC W 130 FT TO POB OR 4890 P 791