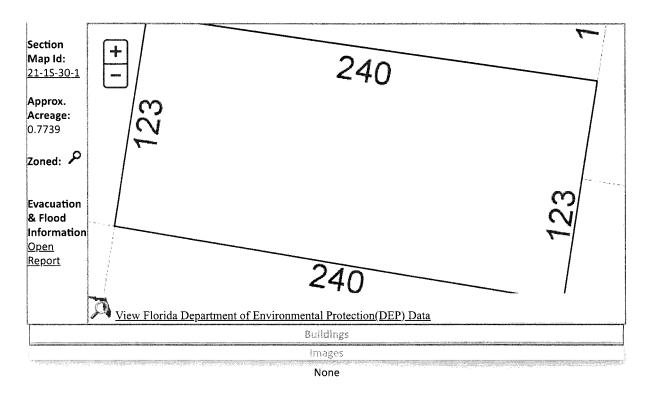

Line 14: Enter the total of Lines 8-13. Complete Lines 15-18, if applicable.

S 123 5/10 FT OF W 140 FT OF N 313 5/10 FT OF LT 20 & S 123 5/10 FT OF E 100 FT OF N 313 5/10 FT OF LT 21 S/D E OF RR PLAT DB 2 P 90 OR 8075 P 1823