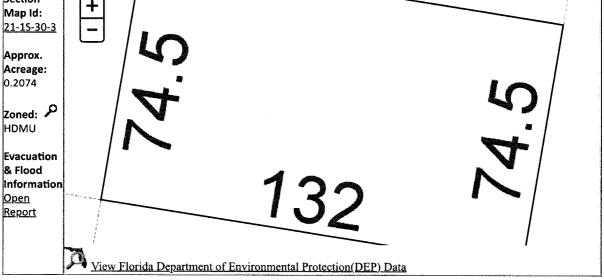

Line 14: Enter the total of Lines 8-13. Complete Lines 15-18, if applicable.

BEG AT NW COR OF LT 45 E 462 FT S 164 FT FOR POB S 74 5/10 FT W 132 FT N 74 5/10 FT E 132 FT TO POB LT 23 OF AN UNRECORDED PLAT S/D W OF RR PLAT DB 2 P 90 OR 6920 P 514 OR 6980 P 1555

# BEG AT NW COR OF LT 45 E 462 FT S 164 FT FOR POB S 74 5/10 FT W 132 FT N 74 5/10 FT E 132 FT TO POB LT 23 OF AN UNRECORDED PLAT S/D W OF RR PLAT DB 2 P 90 OR 6920 P 514 OR 6980 P 1555

## SECTION 21, TOWNSHIP 1 S, RANGE 30 W

## LEGAL DESCRIPTION EXHIBIT "A"

BEG AT NW COR OF LT 45 E 462 FT S 164 FT FOR POB S 74 5/10 FT W 132 FT N 74 5/10 FT E 132 FT TO POB LT 23 OF AN UNRECORDED PLAT S/D W OF RR PLAT DB 2 P 90 OR 6920 P 514 OR 6980 P 1555