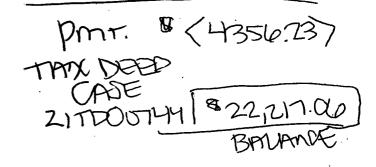

### **CERTIFICATION OF TAX DEED APPLICATION**

Sections 197.502 and 197.542, Florida Statutes

DR-513 Rule 12D-16.002 F.A.C Effective 07/19 Page 1 of 2

1123.62

| Part 1: Tay Deed                    | Application Infor                                                       | mation         |                                  | 7 STAN FRANCE COM             |          |                                    |                                              |
|-------------------------------------|-------------------------------------------------------------------------|----------------|----------------------------------|-------------------------------|----------|------------------------------------|----------------------------------------------|
| Applicant Name<br>Applicant Address | JUAN C CAPOTE<br>MIKON FINANCIAL<br>BANK<br>780 NW 42 AVE #3            | SERVICE        | S, INC. AN                       | ID OCEAN                      | Applica  | ation date                         | Apr 26, 2023                                 |
| Property<br>description             | MIAMI, FL 33126<br>VERO ATLANTIC 2<br>1401 HWY A1A SU<br>VERO BEACH, FL | ITE 202        |                                  |                               | Certific | cate #                             | 2021 / 744                                   |
|                                     | 7918 HEIRLOOM D<br>02-3048-077<br>LT 37 BLK A SILVE<br>P 1359           | R              | IT 2 PB 17                       | P 39 OR 8079                  | Date c   | ertificate issued                  | 06/01/2021                                   |
| Part 2: Certificate                 | es Owned by App                                                         | licant and     | d Filed wi                       | th Tax Deed                   | Applic   | ation                              |                                              |
| Column 1<br>Certificate Numbe       | Column<br>Date of Certific                                              |                |                                  | olumn 3<br>unt of Certificate |          | Column 4<br>Interest               | Column 5: Total<br>(Column 3 + Column 4)     |
| # 2021/744                          | 06/01/2                                                                 | 021            |                                  | 330.43                        |          | 16.52                              | 346.95                                       |
|                                     |                                                                         |                |                                  |                               |          | →Part 2: Total*                    | 346.95                                       |
| Part 3: Other Cei                   | tificates Redeem                                                        | ed by Ap       | plicant (O                       | ther than Co                  | unty)    |                                    |                                              |
| Column 1<br>Certificate Number      | Column 2 Date of Other Certificate Sale                                 | Colu<br>Face A | umn 3<br>mount of<br>Certificate | Column 4 Tax Collector's I    |          | Column 5<br>Interest               | Total<br>(Column 3 + Column 4<br>+ Column 5) |
| # 2022/817                          | 06/01/2022                                                              |                | 335.18                           |                               | 6.25     | 16.76                              | 358.19                                       |
| # 2018/888                          | 06/01/2018                                                              |                | 345.18                           |                               | 6.25     | 17.26                              | 368.69                                       |
|                                     |                                                                         |                |                                  |                               |          | Part 3: Total*                     | 726.88                                       |
| Part 4: Tax Colle                   | ector Certified Am                                                      | ounts (Li      | ines 1-7)                        |                               |          |                                    |                                              |
| Cost of all certi                   | ficates in applicant's                                                  | possessio      | n and other                      |                               |          | by applicant<br>Parts 2 + 3 above) | 1,073.83                                     |
| 2. Delinquent tax                   | es paid by the applica                                                  | ant            |                                  |                               |          |                                    | 0.00                                         |
| 3. Current taxes p                  | paid by the applicant                                                   |                |                                  |                               |          |                                    | 277.67                                       |
| 4. Property inform                  | nation report fee                                                       |                |                                  |                               |          |                                    | 200.00                                       |
| 5. Tax deed appli                   | cation fee                                                              |                |                                  |                               |          |                                    | 175.00                                       |
| 6. Interest accrue                  | d by tax collector und                                                  | der s.197.5    | 542, F.S. (se                    | ee Tax Collecto               | r Instru | ctions, page 2)                    | 0.00                                         |
| <b>7</b> .                          |                                                                         |                |                                  |                               | Tota     | I Paid (Lines 1-6)                 | 1,726.50                                     |
|                                     | nformation is true and                                                  |                |                                  |                               | y inform | ation report fee, ar               | d tax collector's fees                       |
| Sign here:                          | ture, Tax Collector or Desi                                             | dy             |                                  |                               | Da       | Escambia, Florid                   |                                              |
|                                     |                                                                         |                |                                  |                               |          |                                    |                                              |