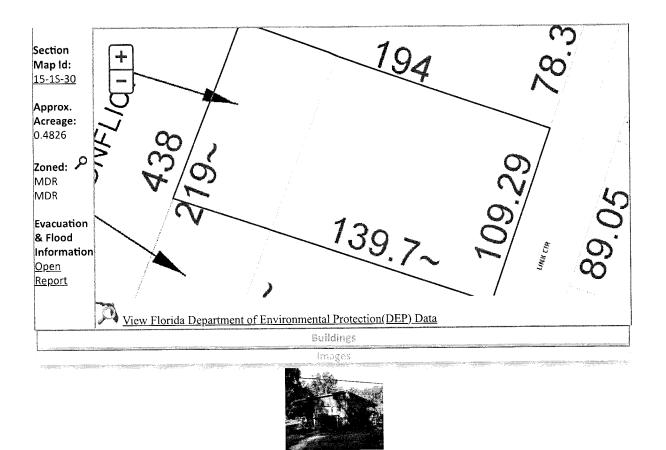

BEG AT NE COR OF SEC N 74 DEG W ALG N LI OF SEC 1974 FT TO A CONCRETE MONUMENT AT NW COR OF ELLYSON FIELD CONTINUE N 74 DEG W 238 98/100 FT S 16 DEG W 93 3/10 FT FOR POB CONTINUE S 16 DEG W 306 7/10 FT N 74 DEG W 209 1/10 FT N 18 DEG 52 MIN E 306 79/100 FT ELY TO POB OR 6670 P 1385/1388 LESS OR 5474 P 1917 ZERCHER

#### BEG AT NE COR OF SEC N 74 DEG W ALG N LI OF SEC 1974 FT TO A CONCRETE MONUMENT AT NW COR OF ELLYSON FIELD CONTINUE N 74 DEG W 238 98/100 FT S 16 DEG W 93 3/10 FT FOR POB CONTINUE S 16 DEG W 306 7/10 FT N 74 DEG W 209 1/10 FT N 18 DEG 52 MIN E 306 79/100 FT ELY TO POB OR 6670 P 1385/1388 LESS OR 5474 P 1917 ZERCHER

#### SECTION 15, TOWNSHIP 1 S, RANGE 30 W

#### Exhibit "A"

PARCEL 1 (Also known as Parcel #12):That portion of Section 15, Township 1 South, Range 30 West, Escambia County, Florida, described as follows: commencing at the Northwest corner of Section 15, thence North 74 degrees 00 minutes West, along the North line of said Section 15, 1974 feet more or less to a concrete monument at the Northwest corner of Ellyson Field; thence continue North 74 degrees 00 minutes West 232.98 feet , thence South 16 degrees 00 minutes West 93.3 feet for the point of beginning, thence continue South 16 degrees 00 minutes West 109.29 feet, thence North 74 degrees 00 minutes West 199.2 feet, thence North 18 degrees 52 minutes West 109.29 feet, thence south 74 degrees 00 minutes East 194.0 feet to Point of Beginning.

PARCEL 2 (Also known as Parcel #11):Begin at the NE corner of Section 15, North 74 degrees West along North line 1974 feet to the Northwest corner of Ellyson Field. Continue North 74 degrees West 232.98 feet, South 16 degrees West, 202.59 feet for Point of Beginning, continue south 16 degrees West 110.2 feet, North 74 degrees West 204.67 feet, North 18 degrees 52 minutes East 110.2 feet, South 74 degrees East 199.2 feet to Point of Beginning. Being in Section 15, Township 1 South, Range 30 West, Escambia County, Florida. LESS AND EXCEPT that portion of the following lying within the boundaries of the aforementioned: Commence at the Northeast corner of Section 15, Township 1 South, Range 30 West, Escambia County, Florida; thence North 74 degrees 00'00" West along the North line of said Section 15 for a distance of 1974 feet, more or less, to a concrete monument at the Northwest corner of Ellyson Industrial Park (also known as Ellyson Field); thence continue North 74 degrees 00'00" West along said North line for a distance of 232.98 feet to the West right of way line of Line Circle (R/W varies); thence South 16 degrees 00'00" West along said West right of way for a distance of 301.30 feet to the point of beginning. Thence continue South 16 degrees 00'00" West along said West right of way line for a distance of 98.71 feet; thence North 74 degrees 00'00" West for a distance of 209.10 feet to the West line of the parcel described in Official Records Book 5258, page 194, of the Public Records of said County; thence North 18 degrees 52' East for a distance of 98.82 feet; thence South 74 degrees 00'00" East for a distance of 204.24 feet to the point of beginning.

LESS AND EXCEPT any portion of the following lying within the aforementioned Parcel 1 and Parcel 2: The West 59.5 feet of the south 425 feet of property described as follows: Begin 1311 feet East and 1042.83 feet North SW corner of Section 15, Township 1 South, Range 30 West for a Point of Beginning, thence North 984 feet, thence East a right angles along North line of Section, 835 feet, thence Southerly along West line of Ellyson Field 981.24 feet, thence Westerly 835 feet to Point of Beginning.