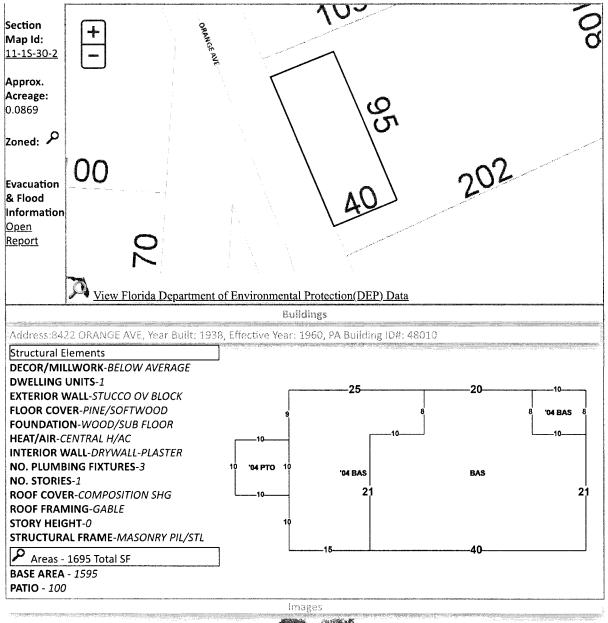

Line 14: Enter the total of Lines 8-13. Complete Lines 15-18, if applicable.

BEG AT NE COR OF LT 2 BLK 82 N PARL TO HWY 208 FT W 170 FT FOR POB W 40 FT S 95 FT E 40 FT N 95 FT TO POB ENSLEY PLAT DB 87 P 244 OR 8247 P 267 SEC 21/11 T1S R 30

# EG AT NE COR OF LT 2 BLK 82 N PARL TO HWY 208 FT W 170 FT FOR POB W 40 FT S 95 FT E 40 FT N 95 FT TO POB ENSLEY PLAT DB 87 P 244 OR 8247 P 267 OR 8593 P 1326 SEC 21/11 T1S R 30

### LEGAL DESCRIPTION EXHIBIT "A"

BEG AT NE COR OF LT 2 BLK 82 N PARL TO HWY 208 FT W 170 FT FOR POB W 40 FT S 95 FT E 40 FT N 95 FT TO POB ENSLEY PLAT DB 87 P 244 OR 8247 P 267 OR 8593 P 1326 SEC 21/11 T1S R 30