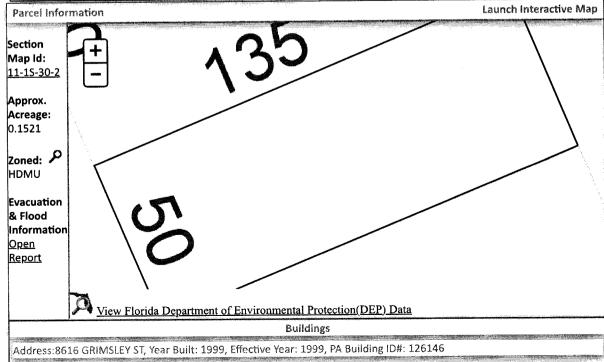

LT 63 WENTWORTHS 1ST ADDN ENSLEY PB 2 P 96 OR 6058 P 895

**SECTION 11, TOWNSHIP 1 S, RANGE 30 W** 

TAX ACCOUNT NUMBER 020483000 (1123-59)

The assessment of the said property under the said certificate issued was in the name of

# LEGAL DESCRIPTION EXHIBIT "A"

LT 63 WENTWORTHS 1ST ADDN ENSLEY PB 2 P 96 OR 6058 P 895

SECTION 11, TOWNSHIP 1 S, RANGE 30 W

TAX ACCOUNT NUMBER 02-0483-000(1123-59)

Recorded in Public Records 12/28/2006 at 02:03 PM OR Book 6058 Page 895, Instrument #2006128534, Ernie Lee Magaha Clerk of the Circuit Court Escambia County, FL Recording \$35.50 Deed Stamps \$315.00

Lot 63, WENTWORTH'S FIRST ADDITION TO ENSLEY, FLORIDA, according to the map or plat thereof, recorded in Plat Book 2, Page(s) 96, of the Public Records of Escambia County, Florida.

The above described property is not the homestead property of the grantor

#### Parcel ID Number: 111S30-1116-000-063

SUBJECT TO covenants, conditions, restrictions, reservations, limitations, easements and agreements of record, if any; taxes and assessments for the current year and subsequent years; and to all applicable zoning ordinances and/or restrictions and prohibitions imposed by governmental authorities, if any,