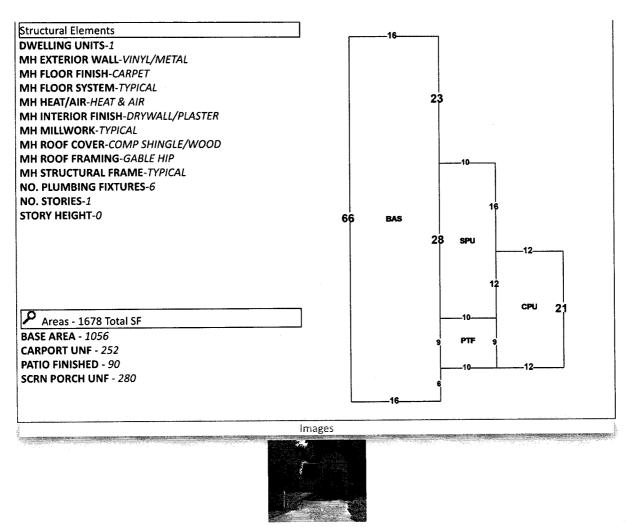

|                |





5/3/2019 12:00:00 AM

The primary use of the assessment data is for the preparation of the current year tax roll. No responsibility or liability is assumed for inaccuracies or errors.

Last Updated:05/09/2023 (tc.4400)

Pam Childers
CLERK OF THE CIRCUIT COURT
ESCAMBIA COUNTY FLORIDA
INST# 2023037590 5/11/2023 1:09 PM
OFF REC BK: 8975 PG: 1446 Doc Type: TDN

## NOTICE OF APPLICATION FOR TAX DEED

NOTICE IS HEREBY GIVEN, That MIKON FINANCIAL SERVICES INC AND OCEAN BANK holder of Tax Certificate No. 00426, issued the 1st day of June, A.D., 2021 has filed same in my office and has made application for a tax deed to be issued thereon. Said certificate embraces the following described property in the County of Escambia, State of Florida, to wit:

LT 63 WENTWORTHS 1ST ADDN ENSLEY PB 2 P 96 OR 6