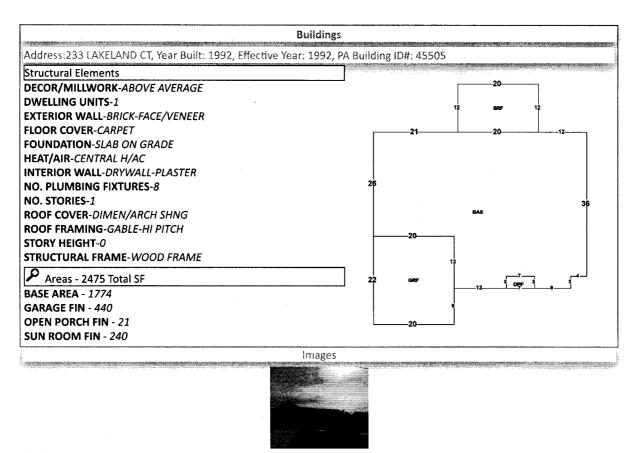

|                        |



10/30/2015 12:00:00 AM

The primary use of the assessment data is for the preparation of the current year tax roll. No responsibility or liability is assumed for inaccuracies or errors.

Last Updated:05/09/2023 (tc.4322)

Pam Childers
CLERK OF THE CIRCUIT COURT
ESCAMBIA COUNTY FLORIDA
INST# 2023037588 5/11/2023 1:08 PM
OFF REC BK: 8975 PG: 1444 Doc Type: TDN

# NOTICE OF APPLICATION FOR TAX DEED

NOTICE IS HEREBY GIVEN, That MIKON FINANCIAL SERVICES INC AND OCEAN BANK holder of Tax Certificate No. 00320, issued the 1st day of June, A.D., 2021 has filed same in my office and has made application for a tax deed to be issued thereon. Said certificate embraces the following described property in the County of Escambia, State of Florida, to wit:

LT 11 BLK C QUAIL RUN NORTH PHASE IV PB 14 P 6