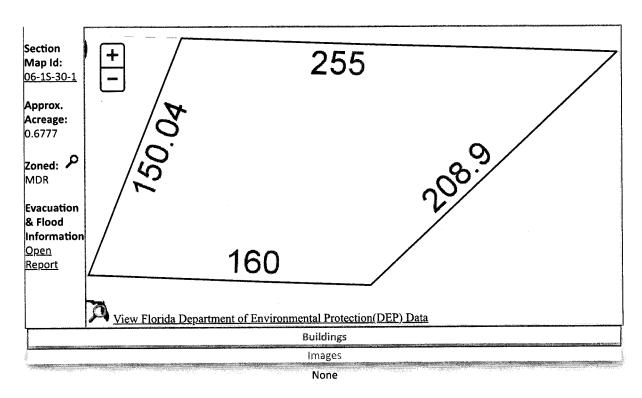

Line 14: Enter the total of Lines 8-13. Complete Lines 15-18, if applicable.

BEG AT NE COR OF LT 10 BLK Q FOR POB N 89 DEG 15 MIN E ALG S R/W LI 255 FT S 44 DEG 15 MIN W 208 9/10 FT S 89 DEG 15 MIN W 160 FT TO SE COR OF LT 10 N 20 DEG 20 MIN E ALG E LI OF LT 10 150 04/100 FT TO POB BEING PART OF PARCEL 1 SCENIC HILLS COUNTRY CLUB S/D PB 4 P 77 OR 7875 P 740/745/748 SEC 5/6 T 1S R 30

hold the listed tax certificate and hereby surrender the same to the Tax Collector and make tax deed application thereon:

| Account Number | Certificate No. | Date       | Legal Description                                                                                                                                                                                                                                                                                                    |
|----------------|-----------------|------------|----------------------------------------------------------------------------------------------------------------------------------------------------------------------------------------------------------------------------------------------------------------------------------------------------------------------|
| 01-4333-000    | 2021/285        | 06-01-2021 | BEG AT NE COR OF LT 10 BLK Q FOR POB N 89 DEG 15 MIN E ALG S R/W LI 255 FT S 44 DEG 15 MIN W 208 9/10 FT S 89 DEG 15 MIN W 160 FT TO SE COR OF LT 10 N 20 DEG 20 MIN E ALG E LI OF LT 10 150 04/100 FT TO POB BEING PART OF PARCEL 1 SCENIC HILLS COUNTRY CLUB S/D PB 4 P 77 OR 7875 P 740/745/748 SEC 5/6 T 1S R 30 |