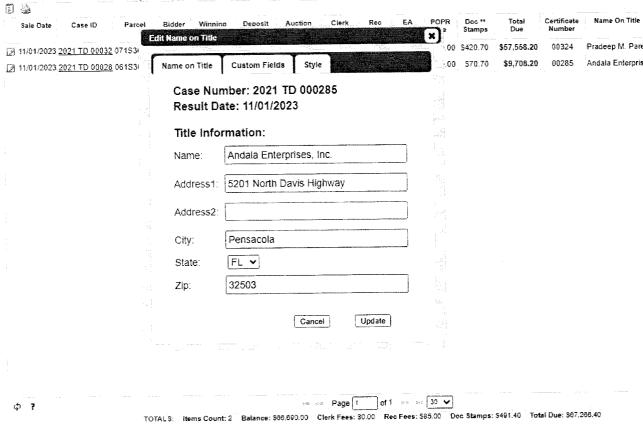

8<br>AM | Deposit             | 101791493     | MIKON FINANCIAL SERVICES INC<br>AND OCEAN BANK |                                | 320.00   | Deposit                           |
| Deposited Used          |                     | Used          |                                                | Balan                          | ce       |                                   |
|                         | 320.00              | )             | 8,200.00                                       |                                | -7,880.0 | 00                                |

66899

John Ralls

\$10,100.00

Deposit \$505,00

### **Auction Results Report**

\*\* Doc stamps for tax deed auctions are due in conjunction with the final payment due at 11:00 AM CT on the following business day after the sale.





## Clerk of the Circuit Court and Comptroller, Escambia County

Clerk of Courts • County Comptroller • Clerk of the Board of County Commissioners • Recorder •

## TAX DEED INFORMATION SHEET

| Tax Certificate Number: 000285 of 2021                                   |
|--------------------------------------------------------------------------|
| Date of Auction: 11 1 2023                                               |
| Name and address of Grantee EXACTLY as it should appear on the tax deed: |
| Longhorn Aggie Holdings, LLC                                             |
| Longhorn Aggie Holdings, LLC 641 Bayon Blvd, Pensacola, FL 32503         |
| Pensacola, FL 32503                                                      |
|