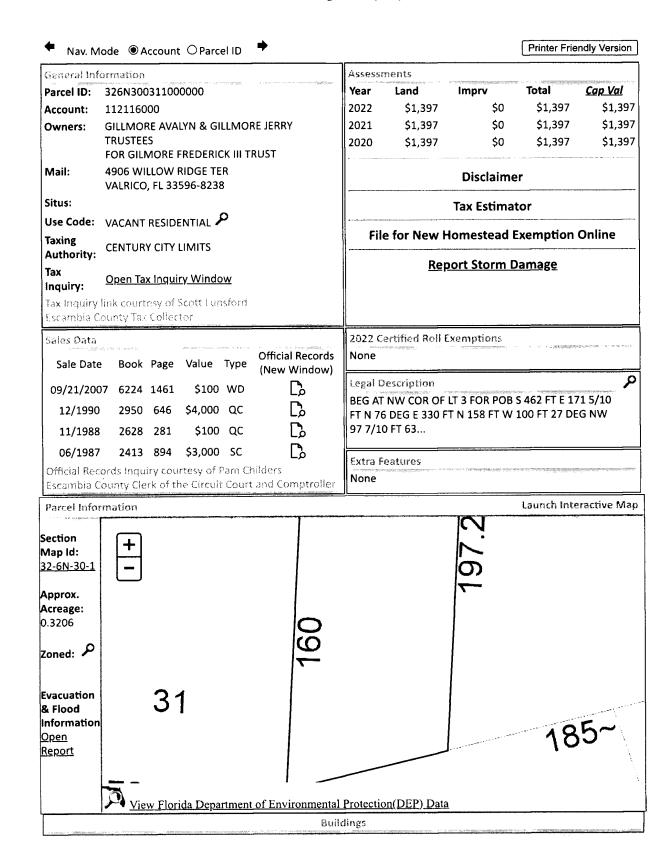

Line 14: Enter the total of Lines 8-13. Complete Lines 15-18, if applicable.

BEG AT NW COR OF LT 3 FOR POB S 462 FT E 171 5/10 FT N 76 DEG E 330 FT N 158 FT W 100 FT 27 DEG NW 97 7/10 FT 63 DEG N 182 FT TO STATE LI W ALG STATE LI 305 FT TO POB OR 2950 P 646 OR 6224 P 1461 LESS OR 331 P 828 STRAUGHN LESS OR 332 P 155 ODOM LESS OR 2114 P 118 ABNER LESS OR 1181 P 775 SANDERS

**Real Estate Search** 

**Tangible Property Search** 

**Sale List** 

Images

None

The primary use of the assessment data is for the preparation of the current year tax roll. No responsibility or liability is assumed for inaccuracies or errors.

Parcel Id No: 01-2S-31-4301-000-000

Begin at the Northwest corner of lot 3 for POB, South 462 ft. East 171.5 feet, North 76 degrees, East 330 feet, North 158 feet, West 100 ft. 27 degrees, Northwest 97.7 feet 63 degrees, North 182 feet to State line, West along State line 305 feet to POB, Official Records Book 329 page 578, less Official Records Book 332 page 155 Odom; less Official Records Book 340 page 821 Young; less Official Records Book 332 page 135 Rider; less Official Records Book 642 page 4 Odom. Section 32, Township 6 North, Range 30 West.

Parcel Id No: 32-6N-30-0311-000-000

Begin 418 feet South and 110 feet West of the intersection of the East and West half section line and L & N RR, West 100 feet, North 50 feet, East 100 feet, South 50 feet to POB, Deed Book 190 page 474, Section 5, Township 5 North, Range 30 West.