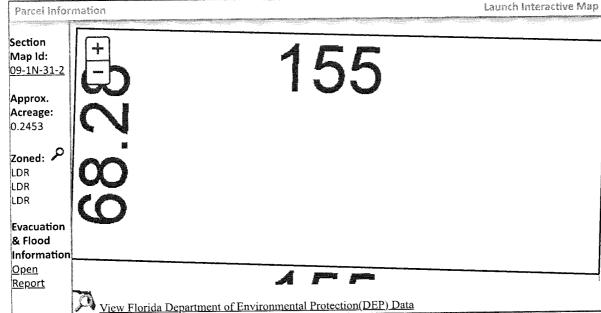

Line 14: Enter the total of Lines 8-13. Complete Lines 15-18, if applicable.

BEG ST INTER OF CENTERLI MADRID RD (60 FT RW) AND ISABELLA RD (60 FT RW) S 89 DEG 59 MIN 58 SEC W ALG CENTERLI ISABELLA RD 526 50/100 FT TO W R/W LI RITTENBERRY RD (66 FT R/W) S 0 DEG 39 MIN 49 SEC E ALG R/W 1293 31/100 FT TO N R/W LI MUSCOGEE RD (60 FT R/W) S 88 DEG 57 MIN 48 SEC W ALG R/W 470 63/100 FT FOR POB CONT SAME COURSE 164 FT N 0 DEG 39 MIN 49 SEC W 164 FT S 88 DEG 57 MIN 48 SEC W 155 FT N 0 DEG 39 MIN 49 SEC W 68 28/100 FT N 88 DEG 57 MIN 48 SEC E 319 FT S 0 DEG 39 MIN 49 SEC E 232 29/100 FT TO POB OR 7727 P 814 LESS OR 5729 P 599 BLACKWELL

**SECTION 09, TOWNSHIP 1 N, RANGE 31 W** 

TAX ACCOUNT NUMBER11-2712-160 11-2712-160 (0424-32)

ABSTRACTOR'S NOTE: WE CAN NOT CERTIFY LEGAL AS WRITTEN ON TAX ROLL WITHOUT A CURRENT SURVEY AND WE DO NOT FIND ACCESS RECORDED FOR THIS PARCEL.