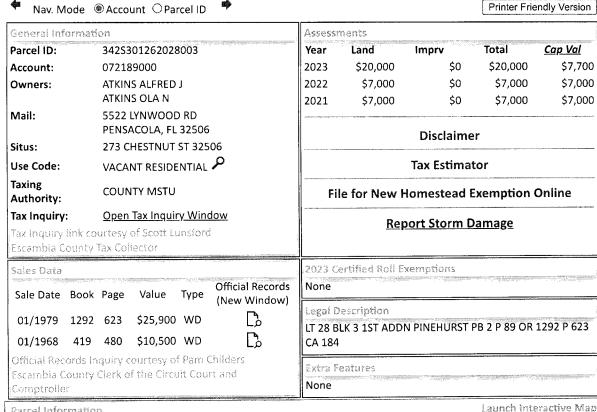

### **CERTIFICATION OF TAX DEED APPLICATION**

Sections 197.502 and 197.542, Florida Statutes

DR-513 Rule 12D-16.002 F.A.C Effective 07/19 Page 1 of 2

0424-60

| A WAY                                                                                                                                                                            | ·                                                      |                                                                                     |                                                                                                                                                                         |                                                                                                                                                                                                       |                                                                                                                                                                                                                                                                                                            |
|----------------------------------------------------------------------------------------------------------------------------------------------------------------------------------|--------------------------------------------------------|-------------------------------------------------------------------------------------|-------------------------------------------------------------------------------------------------------------------------------------------------------------------------|-------------------------------------------------------------------------------------------------------------------------------------------------------------------------------------------------------|------------------------------------------------------------------------------------------------------------------------------------------------------------------------------------------------------------------------------------------------------------------------------------------------------------|
|                                                                                                                                                                                  | THOMAS LORETZ 1949 MAGNOLIA WAY WALNUT CREEK, CA 94595 |                                                                                     | Application date                                                                                                                                                        |                                                                                                                                                                                                       | Dec 11, 2023                                                                                                                                                                                                                                                                                               |
| Property description  ATKINS ALFRED J ATKINS OLA N 5522 LYNWOOD RD PENSACOLA, FL 32506 273 CHESTNUT ST 07-2189-000 LT 28 BLK 3 1ST ADDN PINEHURST PB 2 P 89 OR 1292 P 623 CA 184 |                                                        |                                                                                     | Certific                                                                                                                                                                | cate#                                                                                                                                                                                                 | 2018 / 3744                                                                                                                                                                                                                                                                                                |
|                                                                                                                                                                                  |                                                        |                                                                                     | Date certificate issued                                                                                                                                                 |                                                                                                                                                                                                       | 06/01/2018                                                                                                                                                                                                                                                                                                 |
| pplicant an                                                                                                                                                                      | d Filed wi                                             | ith Tax Deed                                                                        | Applic                                                                                                                                                                  | ation                                                                                                                                                                                                 |                                                                                                                                                                                                                                                                                                            |
| umn 2<br>ertificate Sale                                                                                                                                                         |                                                        | olumn 3<br>unt of Certificate                                                       |                                                                                                                                                                         | Column 4<br>Interest                                                                                                                                                                                  | Column 5: Total<br>(Column 3 + Column 4)                                                                                                                                                                                                                                                                   |
| 1/2018                                                                                                                                                                           |                                                        | 17,443.74                                                                           |                                                                                                                                                                         | 872.19                                                                                                                                                                                                | 18,315.93                                                                                                                                                                                                                                                                                                  |
|                                                                                                                                                                                  |                                                        |                                                                                     |                                                                                                                                                                         | →Part 2: Total*                                                                                                                                                                                       | 18,315.93                                                                                                                                                                                                                                                                                                  |
| med by Ap                                                                                                                                                                        | plicant (O                                             | ther than Co                                                                        | unty)                                                                                                                                                                   |                                                                                                                                                                                                       |                                                                                                                                                                                                                                                                                                            |
| Face A                                                                                                                                                                           | umn 3<br>mount of<br>Certificate                       | Column 4 Tax Collector's f                                                          | -ee                                                                                                                                                                     | Column 5<br>Interest                                                                                                                                                                                  | Total<br>(Column 3 + Column 4<br>+ Column 5)                                                                                                                                                                                                                                                               |
|                                                                                                                                                                                  | 154.40                                                 |                                                                                     | 6.25                                                                                                                                                                    | 16.21                                                                                                                                                                                                 | 176.86                                                                                                                                                                                                                                                                                                     |
|                                                                                                                                                                                  | 272.13                                                 |                                                                                     | 6.25                                                                                                                                                                    | 58.00                                                                                                                                                                                                 | 336.38                                                                                                                                                                                                                                                                                                     |
|                                                                                                                                                                                  | 283.38                                                 |                                                                                     | 6.25                                                                                                                                                                    | 182.78                                                                                                                                                                                                | 472.41                                                                                                                                                                                                                                                                                                     |
|                                                                                                                                                                                  |                                                        |                                                                                     |                                                                                                                                                                         | Part 3: Total*                                                                                                                                                                                        | 985.65                                                                                                                                                                                                                                                                                                     |
| Amounts (L                                                                                                                                                                       | ines 1-7)                                              |                                                                                     |                                                                                                                                                                         |                                                                                                                                                                                                       | <u> </u>                                                                                                                                                                                                                                                                                                   |
|                                                                                                                                                                                  | <u>.</u>                                               |                                                                                     |                                                                                                                                                                         |                                                                                                                                                                                                       | 19,301.58                                                                                                                                                                                                                                                                                                  |
| olicant                                                                                                                                                                          |                                                        |                                                                                     |                                                                                                                                                                         |                                                                                                                                                                                                       | 0.00                                                                                                                                                                                                                                                                                                       |
| ant                                                                                                                                                                              | *                                                      |                                                                                     |                                                                                                                                                                         |                                                                                                                                                                                                       | 175.02                                                                                                                                                                                                                                                                                                     |
|                                                                                                                                                                                  |                                                        |                                                                                     |                                                                                                                                                                         |                                                                                                                                                                                                       | 200.00                                                                                                                                                                                                                                                                                                     |
| Property information report fee      Tax deed application_fee                                                                                                                    |                                                        |                                                                                     |                                                                                                                                                                         |                                                                                                                                                                                                       | 175.00                                                                                                                                                                                                                                                                                                     |
| 6. Interest accrued by tax collector under s.197.542, F.S. (see Tax Collector Instructions, page 2)                                                                              |                                                        |                                                                                     |                                                                                                                                                                         |                                                                                                                                                                                                       | 0.00                                                                                                                                                                                                                                                                                                       |
|                                                                                                                                                                                  |                                                        |                                                                                     |                                                                                                                                                                         |                                                                                                                                                                                                       | 19,851.60                                                                                                                                                                                                                                                                                                  |
| and the tax ce                                                                                                                                                                   | ertificates, ir                                        |                                                                                     | / inform                                                                                                                                                                | ation report fee, ar                                                                                                                                                                                  | nd tax collector's fees                                                                                                                                                                                                                                                                                    |
| information s                                                                                                                                                                    | tatement is                                            | attached.                                                                           |                                                                                                                                                                         |                                                                                                                                                                                                       | •                                                                                                                                                                                                                                                                                                          |
| r - F                                                                                                                                                                            | nt's possession<br>plicant<br>ant<br>under s.197.5     | Amounts (Lines 1-7) Int's possession and other plicant ant under s.197.542, F.S. (s | Amounts (Lines 1-7)  Int's possession and other certificates red (** plicant ant  under s.197.542, F.S. (see Tax Collector and the tax certificates, interest, property | Amounts (Lines 1-7)  Int's possession and other certificates redeemed (*Total of plicant ant under s.197.542, F.S. (see Tax Collector Instruction and the tax certificates, interest, property inform | Part 3: Total*  Amounts (Lines 1-7)  Int's possession and other certificates redeemed by applicant (*Total of Parts 2 + 3 above)  plicant  under s.197.542, F.S. (see Tax Collector Instructions, page 2)  Total Paid (Lines 1-6)  and the tax certificates, interest, property information report fee, ar |

LT 28 BLK 3 1ST ADDN PINEHURST PB 2 P 89 OR 1292 P 623 CA 184

**SECTION 34, TOWNSHIP 2 S, RANGE 30 W** 

TAX ACCOUNT NUMBER 072189000 (0424-60)

The assessment of the said property under the said certificate issued was in the name of

Taxes for the year(s) 2017-2023 are delinquent.

Tax Account #: 07-2189-000 Assessed Value: \$7,700.00 Exemptions: NONE

5. We find the following HOA names in our search (if a condominium, the condo docs book and page are included for your review): **NONE** 