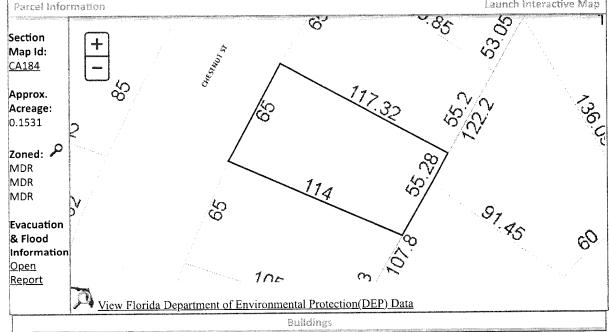

# LEGAL DESCRIPTION EXHIBIT "A"

LT 28 BLK 3 1ST ADDN PINEHURST PB 2 P 89 OR 1292 P 623 CA 184

SECTION 34, TOWNSHIP 2 S, RANGE 30 W

TAX ACCOUNT NUMBER 07-2189-000(0424-60)

STATE OF FLORIDA SANTA ROSA COUNTY

Lot 28, Block 3, 1st Addition to Pinehurst Subdivision, being a portion of Section 34, Township 2 South, Range 30 West, Escambia County, Florida; according to plat recorded in Plat Book 2, Page 89 of the public records of said county.