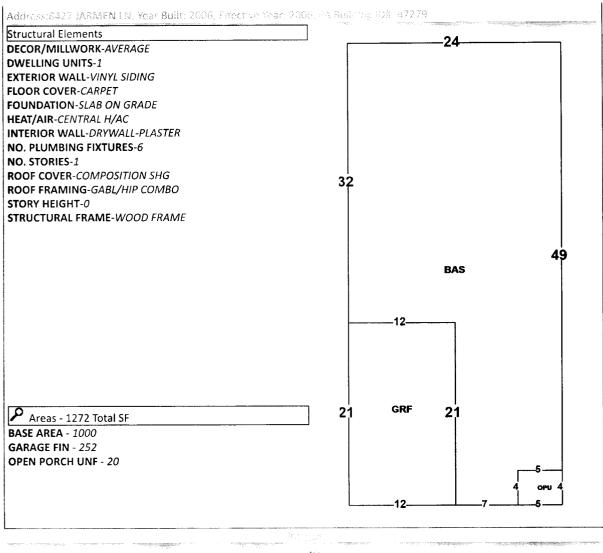

BEG AT NE COR OF LT 5 W ALG N LI OF LT 1107 FT FOR POB CONT W 95 FT S 50 FT E 95 FT N 50 FT TO POB OR 6630 P 200

| Account Number | Certificate No. | Date       | Legal Description                                                                                                      |
|----------------|-----------------|------------|------------------------------------------------------------------------------------------------------------------------|
| 02-1408-830    | 2018/663        | 06-01-2018 | BEG AT NE COR OF LT 5 W ALG N LI OF LT<br>1107 FT FOR POB CONT W 95 FT S 50 FT E<br>95 FT N 50 FT TO POB OR 6630 P 200 |