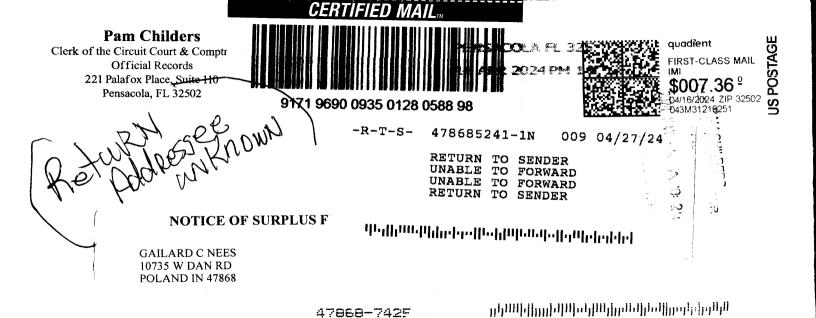

Pam Childers CLERK OF THE CIRCUIT COURT ESCAMBIA COUNTY FLORIDA INST# 2023094044 11/28/2023 10:57 AM OFF REC BK: 9073 PG: 651 Doc Type: TDN

# NOTICE OF APPLICATION FOR TAX DEED

NOTICE IS HEREBY GIVEN, That VICTORIA BAYLISS holder of Tax Certificate No. 05753, issued the 1st day of June, A.D., 2017 has filed same in my office and has made application for a tax deed to be issued thereon. Said certificate embraces the following described property in the County of Escambia, State of Florida, to wit:

LT 1 BLK 6 PERDIDO BAY COUNTRY ESTATES UNIT 7 PB 8 P 90C OR 1885/1927 P 777/509 SEC 21/22 T 3S R 31 SEC 8/12 T 3S R 32

**SECTION 08, TOWNSHIP 3 S, RANGE 32 W** 

TAX ACCOUNT NUMBER 103005284 (0424-53)

The assessment of the said property under the said certificate issued was in the name of

## GAILARD C NEES and FLORENCE C NEES and ROY E LUTHER and VIRGINIA LUTHER

Unless said certificate shall be redeemed according to law, the property described therein will be sold to the highest bidder at public auction at 9:00 A.M. on the **first** Wednesday in the month of April, which is the **3rd** day of April 2024.

Dated this 28th day of November 2023.

In accordance with the AMERICANS WITH DISABILITIES ACT, if you are a person with a disability who needs special accommodation in order to participate in this proceeding you are entitled to the provision of certain assistance. Please contact Emily Hogg not later than seven days prior to the proceeding at Escambia County Government Complex, 221 Palafox Place Ste 110, Pensacola FL 32502. Telephone: 850-595-3793.

S COMPTROLLER

PAM CHILDERS CLERK OF THE CIRCUIT COURT ESCAMBIA COUNTY, FLORIDA

By: Emily Hogg Deputy Clerk