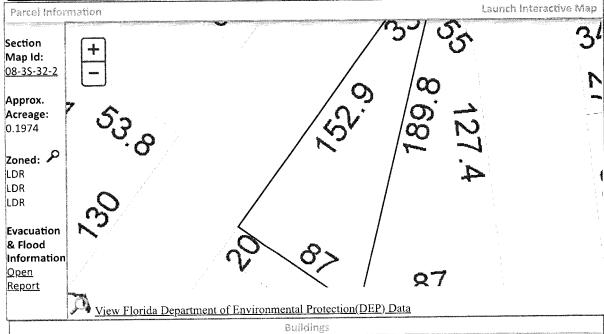

Line 14: Enter the total of Lines 8-13. Complete Lines 15-18, if applicable.

LOT 32 BLK 3 PERDIDO BAY COUNTRY CLUB ESTATES UNIT 6 PB 8 P 84C OR 5208 P 1037 SEC 8/11/12 T 3S T 32 W

#### Back

Printer Friendly Version Nav. Mode Account OParcel ID Assess<mark>me</mark>nts General Information Total <u>Cap Val</u> 0835321301320003 Year Land **Imprv** Parcel ID: \$500 \$0 \$500 \$500 2023 103002468 Account: \$500 \$500 Owners: JERNIGAN LEONARD CONTRACTORS INC 2022 \$500 \$0 \$500 \$500 2021 \$500 \$0 Mail: 6314 SUMMER CIR PENSACOLA, FL 32504 Situs: Disclaimer VACANT RESIDENTIAL P Use Code: **Tax Estimator Taxing** COUNTY MSTU Authority: File for Exemption(s) Online Tax Inquiry: Open Tax Inquiry Window Tax Inquiry link courtesy of Scott Lunsford Report Storm Damage Escambia County Tax Collector 2023 Certified Roll Exemptions Sales Data Official Records None Sale Date Book Page Value Type (New Window) Legal Description 07/2003 5208 1037 \$79,000 WD LOT 32 BLK 3 PERDIDO BAY COUNTRY CLUB ESTATES UNIT 6 07/1988 2629 872 \$250,000 WD PB 8 P 84C OR 5208 P 1037 SEC 8/11/12 T 3S T 32 W 11/1986 2308 838 \$60,000 WD Official Records Inquiry courtesy of Pam Childers Extra Features Escambia County Clerk of the Circuit Court and None Comptroller

LOT 32 BLK 3 PERDIDO BAY COUNTRY CLUB ESTATES UNIT 6 PB 8 P 84C OR 5208 P 1037 SEC 8/11/12 T 3S T 32 W

**SECTION 08, TOWNSHIP 3 S, RANGE 32 W** 

TAX ACCOUNT NUMBER 103002468 (0424-65)

The assessment of the said property under the said certificate issued was in the name of