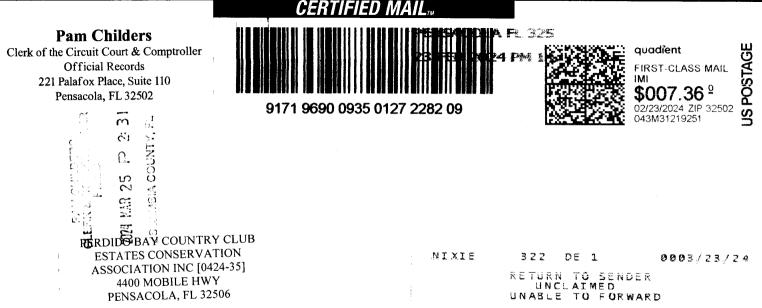

Pam Childers CLERK OF THE CIRCUIT COURT ESCAMBIA COUNTY FLORIDA INST# 2023091141 11/14/2023 4:12 PM OFF REC BK: 9068 PG: 1052 Doc Type: TDN

#### NOTICE OF APPLICATION FOR TAX DEED

NOTICE IS HEREBY GIVEN, That MB INVESTMENT TRUST FBO MARIA BAYLISS holder of Tax Certificate No. 05703, issued the 1st day of June, A.D., 2017 has filed same in my office and has made application for a tax deed to be issued thereon. Said certificate embraces the following described property in the County of Escambia, State of Florida, to wit:

LT 40 BLK 1 PERDIDO BAY COUNTRY CLUB ESTATES UNIT 6 PB 8 P 84D OR 1578 P 685 OR 4896 P 396 SEC 8/11/12 T3S R32W

**SECTION 08, TOWNSHIP 3 S, RANGE 32 W** 

TAX ACCOUNT NUMBER 103002119 (0424-35)

The assessment of the said property under the said certificate issued was in the name of

#### C ALEX EDELEN and DOUG A EDELEN

Unless said certificate shall be redeemed according to law, the property described therein will be sold to the highest bidder at public auction at 9:00 A.M. on the **first** Wednesday in the month of April, which is the **3rd** day of April 2024.

Dated this 14th day of November 2023.

In accordance with the AMERICANS WITH DISABILITIES ACT, if you are a person with a disability who needs special accommodation in order to participate in this proceeding you are entitled to the provision of certain assistance. Please contact Emily Hogg not later than seven days prior to the proceeding at Escambia County Government Complex, 221 Palafox Place Ste 110, Pensacola FL 32502. Telephone: 850-595-3793.

BALE COMPTAGE TO

PAM CHILDERS CLERK OF THE CIRCUIT COURT ESCAMBIA COUNTY, FLORIDA

By: Emily Hogg Deputy Clerk