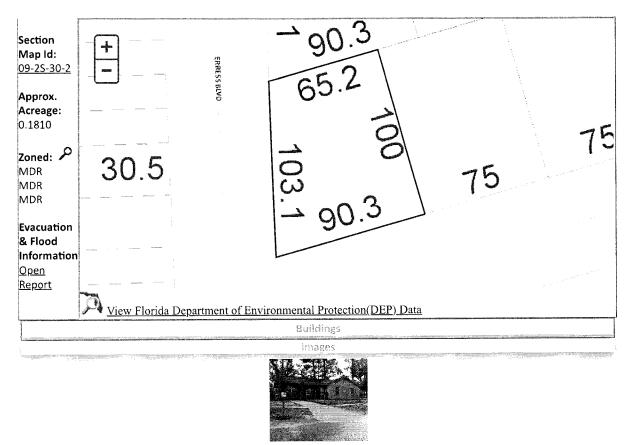

# Chris Jones Escambia County Property Appraiser

|                                                        | R                                           | eal E          | state Sea            | arch         | Tan                              | gible Prop   | perty Search                            | Sa                                     | le List                                                 |                                              |  |  |
|--------------------------------------------------------|---------------------------------------------|----------------|----------------------|--------------|----------------------------------|--------------|-----------------------------------------|----------------------------------------|---------------------------------------------------------|----------------------------------------------|--|--|
| 🔶 Nav. Moc                                             | de ®Ac                                      | cour           | it ⊖Parc             | el ID        | *                                | <u>Back</u>  |                                         |                                        | Printer Frie                                            | endly Version                                |  |  |
| General infor                                          | mation                                      |                |                      |              |                                  | Assess       | nents                                   |                                        |                                                         |                                              |  |  |
| Parcel ID:                                             | 09253                                       | 0100           | 0019002              | âlmro.an-com |                                  | Year         | Land                                    | Imprv                                  | Total                                                   | <u>Cap Val</u>                               |  |  |
| Account:                                               | 05263                                       | 1043           |                      |              |                                  | 2023         | \$12,000                                | \$0                                    | \$12,000                                                | \$8,800                                      |  |  |
| Owners:                                                |                                             |                | NEY T SR<br>NYER W E |              |                                  | 2022<br>2021 | \$8,000<br>\$8,000                      | \$0<br>\$0                             | \$8,000<br>\$8,000                                      | \$8,000<br>\$8,000                           |  |  |
| Mail:                                                  | 1211 SANTA FE CIRCLE<br>PENSACOLA, FL 32505 |                |                      |              |                                  |              | Disclaime                               |                                        | 0.000-011.010-01-01-01-01-01-01-01-01-01-01-01-01-      |                                              |  |  |
| Situs:                                                 | 4250 E                                      | ERRES          | SS BLVD 3            | 2505         |                                  |              |                                         | Groenanne                              |                                                         |                                              |  |  |
| Use Code:                                              | VACAN                                       | NT RE          | SIDENTIA             | <i>ر</i> ۱   |                                  |              |                                         | Tax Estima                             | tor                                                     |                                              |  |  |
| Taxing<br>Authority:                                   | COUNTY MSTU                                 |                |                      |              |                                  | Fi           | File for New Homestead Exemption Online |                                        |                                                         |                                              |  |  |
| <b>Tax Inquiry:</b><br>Tax Inquiry lin<br>Escambia Cou | nk courte                                   | sy of          |                      |              |                                  |              | <u>Re</u> p                             | oort Storm [                           | <u>)amage</u>                                           |                                              |  |  |
| Sales Data                                             |                                             |                | and the train of     |              |                                  | 2023 C       | ertified Roll E                         | xemptions                              |                                                         |                                              |  |  |
| Sale Date                                              | Book P                                      | age            | Value                | Type         | Official Records<br>(New Window) | 1            |                                         | 2200.000000000000000000000000000000000 | errorier and Alighteen community                        | nooni waxaa <sup>n</sup> i i XB middenioonaa |  |  |
| 10/16/2012                                             | 6921 4                                      | 426            | \$100                | QC           | C.                               |              |                                         |                                        |                                                         |                                              |  |  |
| 02/06/2012                                             | 6816 6                                      | 608            | \$100                | QC           | Ľò                               |              | an marat sa dal as an                   |                                        |                                                         |                                              |  |  |
| 02/06/2012                                             | 6816 6                                      | 607            | \$100                | от           | Ē                                |              | escription                              | NMARK S/D PE                           |                                                         | 242 P 1720                                   |  |  |
| 11/02/2007                                             |                                             |                | \$1,500              |              | Ē                                |              | .6 P 608 OR 69                          |                                        | ,,,,,,,,,,,,,,,,,,,,,,,,,,,,,,,,,,,,,,,                 |                                              |  |  |
| 09/2005                                                |                                             | 70             | \$6,500              |              |                                  | ľ.           |                                         |                                        |                                                         |                                              |  |  |
| ,                                                      |                                             |                |                      |              |                                  |              |                                         |                                        |                                                         |                                              |  |  |
| 02/2002                                                | 4858 9                                      |                | \$60,000             |              |                                  |              |                                         |                                        |                                                         |                                              |  |  |
| 07/1991                                                | 3043 3                                      |                | \$100                |              | Ľ,                               | .Extra F     | eatures                                 |                                        |                                                         |                                              |  |  |
| 03/1991                                                |                                             | 38             | \$21,000             |              | Ľ,                               | None         |                                         |                                        | a alamatini ing a sa s |                                              |  |  |
| Official Recor<br>Escambia Cou<br>Comptroller          |                                             |                |                      |              |                                  |              |                                         |                                        |                                                         |                                              |  |  |
| Parcel Inform                                          |                                             | ne to antidate |                      |              |                                  |              |                                         |                                        | Launch Int                                              | eractive Ma                                  |  |  |

### LT 19 BLK B WESTERNMARK S/D PB 7 P 81 OR 6242 P 1720 OR 6816 P 608 OR 6921 P 426

### SECTION 09, TOWNSHIP 2 S, RANGE 30 W

### TAX ACCOUNT NUMBER 052631043 (0423-29)

The assessment of the said property under the said certificate issued was in the name of