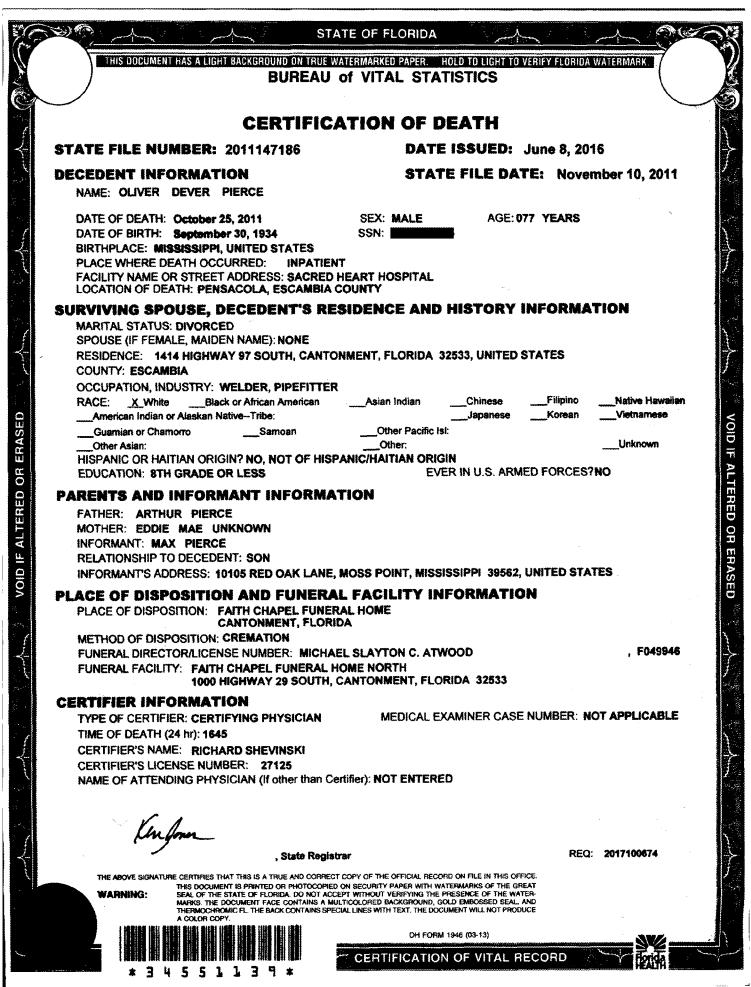

Line 14: Enter the total of Lines 8-13. Complete Lines 15-18, if applicable.

BEG AT SE COR OF W 1/2 OF LT 11 NATIONAL LAND SALES DB 102 P 487 N 88 DEG 36 MIN 20 SEC W ALG S LI OF SD LT 11 FOR 356 72/100 FT TO POB CONT N 88 DEG 36 MIN 20 SEC W ALG SAME COURSE 136 13/100 FT N 1 DEG 31 MIN 18 SEC E 80 FT S 88 DEG 36 MIN 20 SEC E 136 13/100 FT S 1 DEG 31 MIN 18 SEC W 80 FT TO POB OR 3870 P 39 OR 4515 P 1825 OR 7536 P 1656