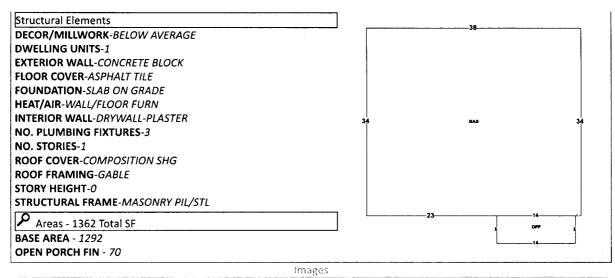

Line 14: Enter the total of Lines 8-13. Complete Lines 15-18, if applicable.

E 46 65/100 FT OF W 93 35/100 FT OF S 100 FT OF LT 126 KANEN PLACE NO 1 AND 2 PB 1/2 P 96/9 OR 6533 P 887