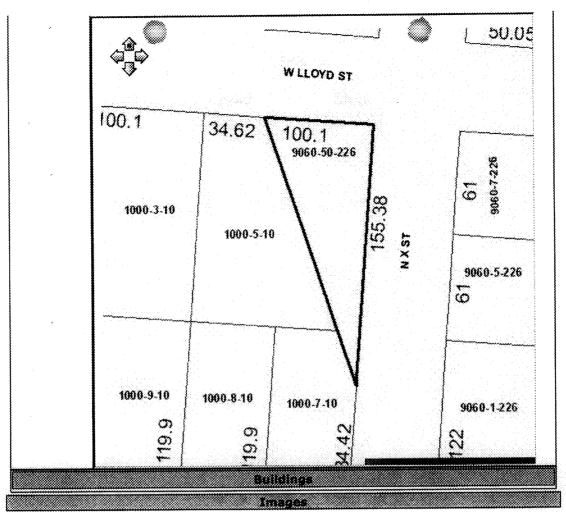

Parcel 8 (Tax Parcel # 00-0S-00-9060-050-226)

Beginning at a point on the South side of Lloyd Street, one hundred and fifteen and forty-eight hundredths (115.48) feet West of the Northwest corner of Block Two Hundred and Twenty-Six (226) of the West King Tract, for a Point of Beginning; thence running East along the South line of Lloyd Street, sixty-five and forty-eight hundredths (65.48) feet to the West line of X Street; thence South along the West line of X Street a distance of one hundred and twenty two (122) feet; thence West parallel with the South line of Lloyd Street a distance of twelve and eighty two hundredths (12.82) feet; thence Northwestward to the Point of Beginning.